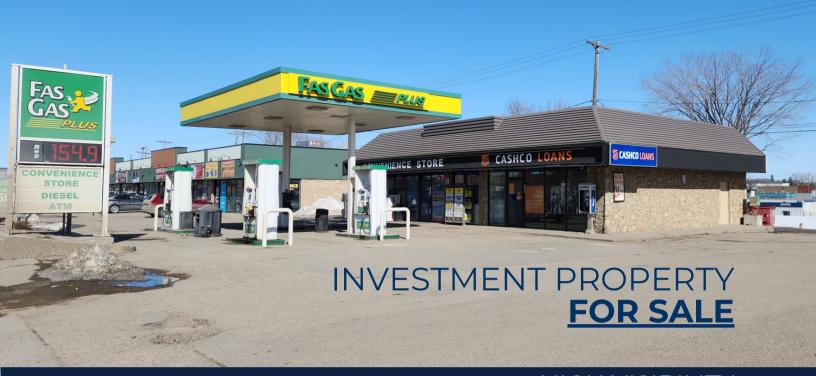

# HIGH VISIBILITY MAJOR ARTERY 1608 IDYLWYLD Dr. N

#### **EXISTING TENANTS**

Fas Gas & Convenience Store Cashco

#### SITE IMPROVEMENTS

Major Exterior Facelift in 2020 New Gas Station Signs & Gas Pumps

> SALE PRICE \$1,690,000

Financial Information available with confidentiality agreement